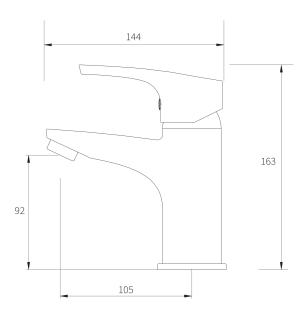

## EcoMix Basin Mixer

| PRODUCT CODE                 | VECM020             |
|------------------------------|---------------------|
|                              |                     |
| COLOUR/FINISHES              | Chrome              |
| PRESSURE TYPE                | All Pressures       |
| MINIMUM PRESSURE             | 17kPa               |
| WELS RATING - MAINS PRESSURE | 4 Star (7L/min)     |
| WELS RATING - LOW PRESSURE   | 1 Star (12.5L/min)  |
| CARTRIDGE/HEADWORKS          | HiFlo Cartridge     |
| MAXIMUM TEMPERATURE          | 65°C                |
| PLUMBING CONNECTION          | 15mm                |
| SPOUT REACH                  | 105mm               |
| CERTIFICATION                | WaterMark Certified |
|                              |                     |
|                              |                     |