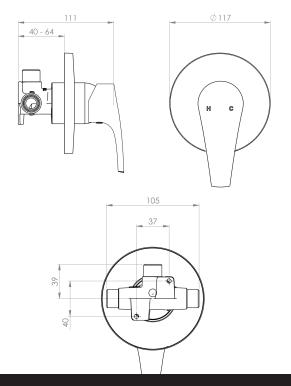

## **EcoMix Shower Mixer**

| PRODUCT CODE        | VECM030                                          |
|---------------------|--------------------------------------------------|
|                     |                                                  |
| FACEPLATE DIAMETER  | 117mm                                            |
| COLOUR/FINISHES     | Chrome                                           |
| PRESSURE TYPE       | All Pressures                                    |
| MINIMUM PRESSURE    | 35kPa                                            |
| MAXIMUM PRESSURE    | 500kPa (As per NZ Building Code AS/NZ<br>3500.1) |
| CARTRIDGE/HEADWORKS | HiFlo Cartridge                                  |
| MAXIMUM TEMPERATURE | 65°C                                             |
| PLUMBING CONNECTION | 15mm                                             |
| CERTIFICATION       | WaterMark Certified                              |
|                     |                                                  |
|                     |                                                  |

Specifications and dimensions correct at time of publication however are subject to change without notice. Please refer to physical product prior to installation.

Installation instructions for this product are available from the product page on vodaplumbingware.co.nz