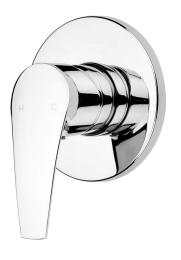

## **EcoMix Shower Mixer**

| PRODUCT CODE        | VECM030                                          |
|---------------------|--------------------------------------------------|
|                     |                                                  |
| FACEPLATE DIAMETER  | 117mm                                            |
| COLOUR/FINISHES     | Chrome                                           |
| PRESSURE TYPE       | All Pressures                                    |
| MINIMUM PRESSURE    | 35kPa                                            |
| MAXIMUM PRESSURE    | 500kPa (As per NZ Building Code AS/NZ<br>3500.1) |
| CARTRIDGE/HEADWORKS | HiFlo Cartridge                                  |
| MAXIMUM TEMPERATURE | 65°C                                             |
| PLUMBING CONNECTION | 15mm                                             |
| CERTIFICATION       | WaterMark Certified                              |
|                     |                                                  |
|                     |                                                  |