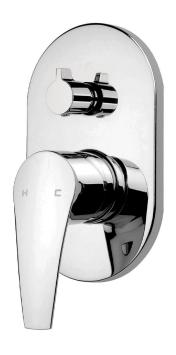

## EcoMix Shower Mixer with Diverter

| F | PRODUCT CODE        | VECM035                                       |
|---|---------------------|-----------------------------------------------|
|   |                     |                                               |
| ( | COLOUR/FINISHES     | Chrome                                        |
| F | PRESSURE TYPE       | Mains Pressure only                           |
| N | MAXIMUM PRESSURE    | 500kPa (As per NZ Building Code AS/NZ 3500.1) |
| N | MINIMUM PRESSURE    | 150kPa                                        |
| ( | CARTRIDGE/HEADWORKS | HiFlo Cartridge                               |
| N | MAXIMUM TEMPERATURE | 65°C                                          |
| F | PLUMBING CONNECTION | 15mm                                          |
| ( | CERTIFICATION       | WaterMark Certified                           |
|   |                     |                                               |