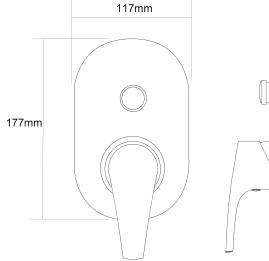

## EcoMix Shower Mixer with Diverter

| F | PRODUCT CODE        | VECM035                                       |
|---|---------------------|-----------------------------------------------|
|   |                     |                                               |
| ( | COLOUR/FINISHES     | Chrome                                        |
| F | PRESSURE TYPE       | Mains Pressure only                           |
| N | MAXIMUM PRESSURE    | 500kPa (As per NZ Building Code AS/NZ 3500.1) |
| N | MINIMUM PRESSURE    | 150kPa                                        |
| ( | CARTRIDGE/HEADWORKS | HiFlo Cartridge                               |
| N | MAXIMUM TEMPERATURE | 65°C                                          |
| F | PLUMBING CONNECTION | 15mm                                          |
| ( | CERTIFICATION       | WaterMark Certified                           |
|   |                     |                                               |

Specifications and dimensions correct at time of publication however are subject to change without notice. Please refer to physical product prior to installation.

Installation instructions for this product are available from the product page on vodaplumbingware.co.nz