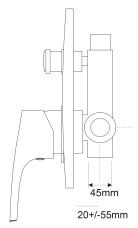

## EcoMix Shower Mixer with Diverter

| F | PRODUCT CODE        | VECM035                                       |
|---|---------------------|-----------------------------------------------|
|   |                     |                                               |
| ( | COLOUR/FINISHES     | Chrome                                        |
| F | PRESSURE TYPE       | Mains Pressure only                           |
| N | MAXIMUM PRESSURE    | 500kPa (As per NZ Building Code AS/NZ 3500.1) |
| N | MINIMUM PRESSURE    | 150kPa                                        |
| ( | CARTRIDGE/HEADWORKS | HiFlo Cartridge                               |
| N | MAXIMUM TEMPERATURE | 65°C                                          |
| F | PLUMBING CONNECTION | 15mm                                          |
| ( | CERTIFICATION       | WaterMark Certified                           |
|   |                     |                                               |

Specifications and dimensions correct at time of publication however are subject to change without notice. Please refer to physical product prior to installation.

Installation instructions for this product are available from the product page on vodaplumbingware.co.nz