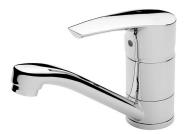

## EcoMix Swivel Basin Mixer

| PRODUCT CODE                  | VECM021                                                 |
|-------------------------------|---------------------------------------------------------|
|                               |                                                         |
| COLOUR/FINISHES               | Chrome                                                  |
| FEATURES                      | Brass construction<br>Large Bore Supply<br>Swivel spout |
| PRESSURE TYPE                 | All Pressures                                           |
| MINIMUM PRESSURE              | 17kPa                                                   |
| MAXIMUM PRESSURE              | 500kPa (As per NZ Building Code AS/NZ 3500.1)           |
| WELS RATING - MAINS PRESSURE  | 4 Star (7.5L/min)                                       |
| WELS RATING - LOW<br>PRESSURE | 2 Star (11.5L/min)                                      |
| CARTRIDGE/HEADWORKS           | HiFlo Cartridge                                         |
| MAXIMUM TEMPERATURE           | 65°C                                                    |
| PLUMBING CONNECTION           | 15mm                                                    |
| SPOUT REACH                   | 160mm                                                   |
| CERTIFICATION                 | WaterMark Certified                                     |