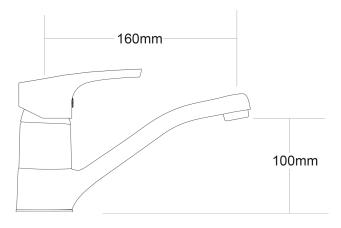

## EcoMix Swivel Basin Mixer

| PRODUCT CODE                  | VECM021                                                 |
|-------------------------------|---------------------------------------------------------|
|                               |                                                         |
| COLOUR/FINISHES               | Chrome                                                  |
| FEATURES                      | Brass construction<br>Large Bore Supply<br>Swivel spout |
| PRESSURE TYPE                 | All Pressures                                           |
| MINIMUM PRESSURE              | 17kPa                                                   |
| MAXIMUM PRESSURE              | 500kPa (As per NZ Building Code AS/NZ 3500.1)           |
| WELS RATING - MAINS PRESSURE  | 4 Star (7.5L/min)                                       |
| WELS RATING - LOW<br>PRESSURE | 2 Star (11.5L/min)                                      |
| CARTRIDGE/HEADWORKS           | HiFlo Cartridge                                         |
| MAXIMUM TEMPERATURE           | 65°C                                                    |
| PLUMBING CONNECTION           | 15mm                                                    |
| SPOUT REACH                   | 160mm                                                   |
| CERTIFICATION                 | WaterMark Certified                                     |