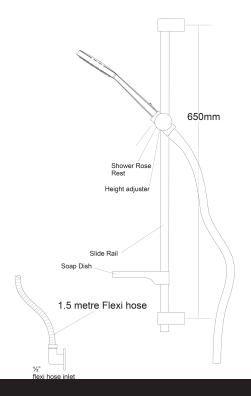

## EcoMix Slide Shower

| PRODUCT CODE                 | VECM040                                       |
|------------------------------|-----------------------------------------------|
|                              |                                               |
| COLOUR/FINISHES              | Chrome                                        |
| FEATURES                     | Adjustable Lower Bracket – Max 680mm          |
| PRESSURE TYPE                | All Pressures                                 |
| MINIMUM PRESSURE             | 35kPa                                         |
| MAXIMUM PRESSURE             | 500kPa (As per NZ Building Code AS/NZ 3500.1) |
| WELS RATING - MAINS PRESSURE | 3 Star (7.5L/min)                             |
| WELS RATING - LOW PRESSURE   | 2 Star (11L/min)                              |
| MAXIMUM TEMPERATURE          | 65°C                                          |
| PLUMBING CONNECTION          | 15mm                                          |
|                              |                                               |