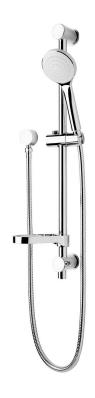

## EcoMix Slide Shower

| PRODUCT CODE                 | VECM040                                       |
|------------------------------|-----------------------------------------------|
|                              |                                               |
| COLOUR/FINISHES              | Chrome                                        |
| FEATURES                     | Adjustable Lower Bracket – Max 680mm          |
| PRESSURE TYPE                | All Pressures                                 |
| MINIMUM PRESSURE             | 35kPa                                         |
| MAXIMUM PRESSURE             | 500kPa (As per NZ Building Code AS/NZ 3500.1) |
| WELS RATING - MAINS PRESSURE | 3 Star (7.5L/min)                             |
| WELS RATING - LOW PRESSURE   | 2 Star (11L/min)                              |
| MAXIMUM TEMPERATURE          | 65°C                                          |
| PLUMBING CONNECTION          | 15mm                                          |
|                              |                                               |