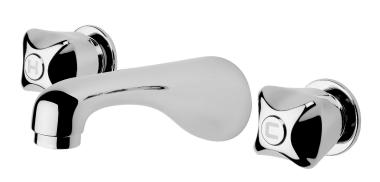

## Proline Concealed Bath Faucet

| PRODUCT CODE        | VPLN06                                           |
|---------------------|--------------------------------------------------|
|                     |                                                  |
| COLOUR/FINISHES     | Chrome                                           |
| FEATURES            | Brass construction                               |
| PRESSURE TYPE       | All Pressures                                    |
| MINIMUM PRESSURE    | 35kPa                                            |
| MAXIMUM PRESSURE    | 500kPa (As per NZ Building Code AS/NZ<br>3500.1) |
| CARTRIDGE/HEADWORKS | European Headworks                               |
| MAXIMUM TEMPERATURE | 65°C                                             |
| PLUMBING CONNECTION | 15mm                                             |
| SPOUT REACH         | 155mm                                            |
| CERTIFICATION       | WaterMark Certified                              |