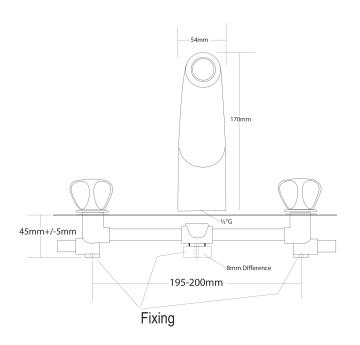

## Proline Concealed Bath Faucet

| PRODUCT CODE        | VPLN06                                           |
|---------------------|--------------------------------------------------|
|                     |                                                  |
| COLOUR/FINISHES     | Chrome                                           |
| FEATURES            | Brass construction                               |
| PRESSURE TYPE       | All Pressures                                    |
| MINIMUM PRESSURE    | 35kPa                                            |
| MAXIMUM PRESSURE    | 500kPa (As per NZ Building Code AS/NZ<br>3500.1) |
| CARTRIDGE/HEADWORKS | European Headworks                               |
| MAXIMUM TEMPERATURE | 65°C                                             |
| PLUMBING CONNECTION | 15mm                                             |
| SPOUT REACH         | 155mm                                            |
| CERTIFICATION       | WaterMark Certified                              |

Specifications and dimensions correct at time of publication however are subject to change without notice. Please refer to physical product prior to installation.

Installation instructions for this product are available from the product page on vodaplumbingware.co.nz