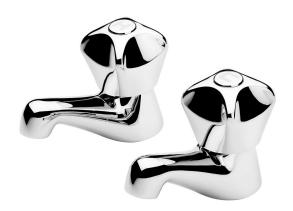

## Proline Basin Taps

| PRODUCT CODE                 | VPLNBT1                                       |
|------------------------------|-----------------------------------------------|
|                              |                                               |
| COLOUR/FINISHES              | Chrome                                        |
| FEATURES                     | Brass construction                            |
| HEADWORKS                    | Half Turn<br>Standard                         |
| PRESSURE TYPE                | All Pressures                                 |
| MINIMUM PRESSURE             | 17kPa                                         |
| MAXIMUM PRESSURE             | 500kPa (As per NZ Building Code AS/NZ 3500.1) |
| WELS RATING - MAINS PRESSURE | 3 Star (8.5L/min)                             |
| WELS RATING - LOW PRESSURE   | 2 Star (11.5L/min)                            |
| CARTRIDGE/HEADWORKS          | European Headworks                            |
| MAXIMUM TEMPERATURE          | 65°C                                          |
| PLUMBING CONNECTION          | 15mm                                          |
| CERTIFICATION                | WaterMark Certified                           |