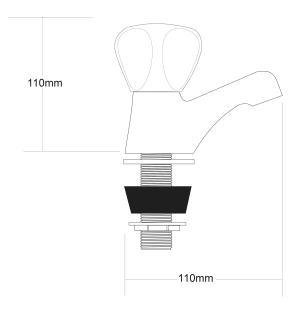

## Proline Basin Taps

| PRODUCT CODE                 | VPLNBT1                                       |
|------------------------------|-----------------------------------------------|
|                              |                                               |
| COLOUR/FINISHES              | Chrome                                        |
| FEATURES                     | Brass construction                            |
| HEADWORKS                    | Half Turn<br>Standard                         |
| PRESSURE TYPE                | All Pressures                                 |
| MINIMUM PRESSURE             | 17kPa                                         |
| MAXIMUM PRESSURE             | 500kPa (As per NZ Building Code AS/NZ 3500.1) |
| WELS RATING - MAINS PRESSURE | 3 Star (8.5L/min)                             |
| WELS RATING - LOW PRESSURE   | 2 Star (11.5L/min)                            |
| CARTRIDGE/HEADWORKS          | European Headworks                            |
| MAXIMUM TEMPERATURE          | 65°C                                          |
| PLUMBING CONNECTION          | 15mm                                          |
| CERTIFICATION                | WaterMark Certified                           |

Specifications and dimensions correct at time of publication however are subject to change without notice. Please refer to physical product prior to installation.

Installation instructions for this product are available from the product page on vodaplumbingware.co.nz