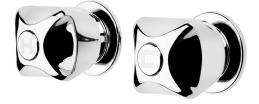

## Proline Shower Taps

| PRODUCT CODE        | VPLNSC1                                          |
|---------------------|--------------------------------------------------|
|                     |                                                  |
| COLOUR/FINISHES     | Chrome                                           |
| FEATURES            | Brass construction                               |
| PRESSURE TYPE       | All Pressures                                    |
| MINIMUM PRESSURE    | 17kPa                                            |
| MAXIMUM PRESSURE    | 500kPa (As per NZ Building Code AS/NZ<br>3500.1) |
| CARTRIDGE/HEADWORKS | European Headworks                               |
| MAXIMUM TEMPERATURE | 65°C                                             |
| PLUMBING CONNECTION | 15mm                                             |
| CERTIFICATION       | WaterMark Certified                              |