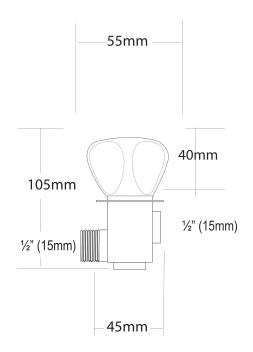

## Proline Shower Taps

| PRODUCT CODE        | VPLNSC1                                          |
|---------------------|--------------------------------------------------|
|                     |                                                  |
| COLOUR/FINISHES     | Chrome                                           |
| FEATURES            | Brass construction                               |
| PRESSURE TYPE       | All Pressures                                    |
| MINIMUM PRESSURE    | 17kPa                                            |
| MAXIMUM PRESSURE    | 500kPa (As per NZ Building Code AS/NZ<br>3500.1) |
| CARTRIDGE/HEADWORKS | European Headworks                               |
| MAXIMUM TEMPERATURE | 65°C                                             |
| PLUMBING CONNECTION | 15mm                                             |
| CERTIFICATION       | WaterMark Certified                              |

Specifications and dimensions correct at time of publication however are subject to change without notice. Please refer to physical product prior to installation.

Installation instructions for this product are available from the product page on vodaplumbingware.co.nz