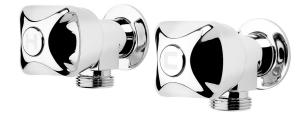

## Proline Washing Machine Taps

| PRODUCT CODE        | VPLNWM3                                       |
|---------------------|-----------------------------------------------|
|                     |                                               |
| COLOUR/FINISHES     | Chrome                                        |
| FEATURES            | Brass construction                            |
| HEADWORKS           | Half Turn<br>Standard                         |
| PRESSURE TYPE       | All Pressures                                 |
| MINIMUM PRESSURE    | 17kPa                                         |
| MAXIMUM PRESSURE    | 500kPa (As per NZ Building Code AS/NZ 3500.1) |
| CARTRIDGE/HEADWORKS | European Headworks                            |
| MAXIMUM TEMPERATURE | 65°C                                          |
| PLUMBING CONNECTION | 15mm<br>20mm                                  |
| CERTIFICATION       | WaterMark Certified                           |