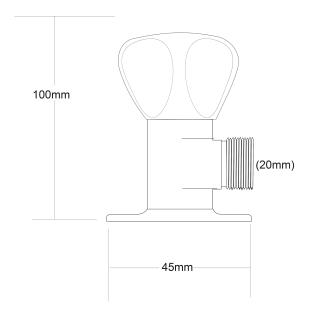

## Proline Washing Machine Taps

| PRODUCT CODE        | VPLNWM3                                       |
|---------------------|-----------------------------------------------|
|                     |                                               |
| COLOUR/FINISHES     | Chrome                                        |
| FEATURES            | Brass construction                            |
| HEADWORKS           | Half Turn<br>Standard                         |
| PRESSURE TYPE       | All Pressures                                 |
| MINIMUM PRESSURE    | 17kPa                                         |
| MAXIMUM PRESSURE    | 500kPa (As per NZ Building Code AS/NZ 3500.1) |
| CARTRIDGE/HEADWORKS | European Headworks                            |
| MAXIMUM TEMPERATURE | 65°C                                          |
| PLUMBING CONNECTION | 15mm<br>20mm                                  |
| CERTIFICATION       | WaterMark Certified                           |

Specifications and dimensions correct at time of publication however are subject to change without notice. Please refer to physical product prior to installation.

Installation instructions for this product are available from the product page on vodaplumbingware.co.nz