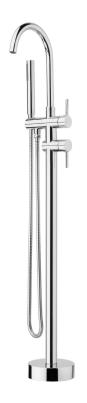

## Floor Mounted Bath Filler with Mixer & Hand Shower

| PRODUCT CODE                 | VBS052                                        |
|------------------------------|-----------------------------------------------|
|                              |                                               |
| COLOUR/FINISHES              | Chrome                                        |
| FEATURES                     | Swivel spout                                  |
| PRESSURE TYPE                | Mains Pressure only                           |
| MINIMUM PRESSURE             | 150kPa                                        |
| MAXIMUM PRESSURE             | 500kPa (As per NZ Building Code AS/NZ 3500.1) |
| WELS RATING - MAINS PRESSURE | 3 Star (7.5L/min)                             |
| MAXIMUM TEMPERATURE          | 65°C                                          |
| PLUMBING CONNECTION          | 15mm                                          |
| SPOUT REACH                  | 200mm                                         |
| SPOUT HEIGHT                 | 1080mm                                        |
|                              |                                               |