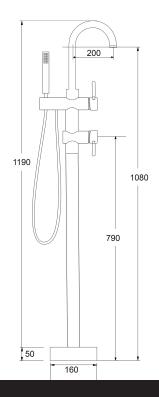

## Floor Mounted Bath Filler with Mixer & Hand Shower

| PRODUCT CODE                 | VBS052                                        |
|------------------------------|-----------------------------------------------|
|                              |                                               |
| COLOUR/FINISHES              | Chrome                                        |
| FEATURES                     | Swivel spout                                  |
| PRESSURE TYPE                | Mains Pressure only                           |
| MINIMUM PRESSURE             | 150kPa                                        |
| MAXIMUM PRESSURE             | 500kPa (As per NZ Building Code AS/NZ 3500.1) |
| WELS RATING - MAINS PRESSURE | 3 Star (7.5L/min)                             |
| MAXIMUM TEMPERATURE          | 65°C                                          |
| PLUMBING CONNECTION          | 15mm                                          |
| SPOUT REACH                  | 200mm                                         |
| SPOUT HEIGHT                 | 1080mm                                        |
|                              |                                               |