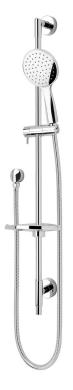

## Pro Series Slide Shower

| PRODUCT CODE                    | VPRS040                                          |
|---------------------------------|--------------------------------------------------|
|                                 |                                                  |
| COLOUR/FINISHES                 | Chrome                                           |
| FEATURES                        | Adjustable bracket<br>Large Bore Supply          |
| PRESSURE TYPE                   | All Pressures                                    |
| MINIMUM PRESSURE                | 35kPa                                            |
| MAXIMUM PRESSURE                | 500kPa (As per NZ Building Code AS/NZ<br>3500.1) |
| WELS RATING - MAINS<br>PRESSURE | 3 Star (7.5L/min)                                |
| WELS RATING - LOW<br>PRESSURE   | 2 Star (12L/min)                                 |
| MAXIMUM TEMPERATURE             | 65°C                                             |
| PLUMBING CONNECTION             | 15mm                                             |
|                                 |                                                  |