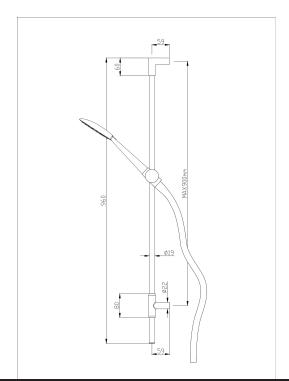

## Pro Series Slide Shower

| PRODUCT CODE                    | VPRS040                                          |
|---------------------------------|--------------------------------------------------|
|                                 |                                                  |
| COLOUR/FINISHES                 | Chrome                                           |
| FEATURES                        | Adjustable bracket<br>Large Bore Supply          |
| PRESSURE TYPE                   | All Pressures                                    |
| MINIMUM PRESSURE                | 35kPa                                            |
| MAXIMUM PRESSURE                | 500kPa (As per NZ Building Code AS/NZ<br>3500.1) |
| WELS RATING - MAINS<br>PRESSURE | 3 Star (7.5L/min)                                |
| WELS RATING - LOW<br>PRESSURE   | 2 Star (12L/min)                                 |
| MAXIMUM TEMPERATURE             | 65°C                                             |
| PLUMBING CONNECTION             | 15mm                                             |
|                                 |                                                  |

Specifications and dimensions correct at time of publication however are subject to change without notice. Please refer to physical product prior to installation.

Installation instructions for this product are available from the product page on vodaplumbingware.co.nz