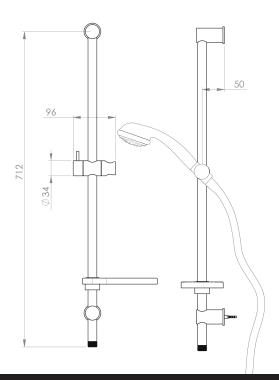

## Pro Series WetRail Multi-Fit Slide Shower

| PRODUCT CODE                    | VPRS042                                          |
|---------------------------------|--------------------------------------------------|
|                                 |                                                  |
| COLOUR/FINISHES                 | Chrome                                           |
| FEATURES                        | Adjustable bracket<br>Dual installation options  |
| PRESSURE TYPE                   | All Pressures                                    |
| MINIMUM PRESSURE                | 35kPa                                            |
| MAXIMUM PRESSURE                | 500kPa (As per NZ Building Code AS/NZ<br>3500.1) |
| WELS RATING - MAINS<br>PRESSURE | 3 Star (7.5L/min)                                |
| WELS RATING - LOW<br>PRESSURE   | 2 Star (12L/min)                                 |
| MAXIMUM TEMPERATURE             | 65°C                                             |
| PLUMBING CONNECTION             | 15mm                                             |
|                                 |                                                  |

Specifications and dimensions correct at time of publication however are subject to change without notice. Please refer to physical product prior to installation.

Installation instructions for this product are available from the product page on vodaplumbingware.co.nz