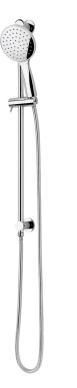

## Pro Series WetRail Multi-Fit Slide Shower

| PRODUCT CODE                    | VPRS042                                          |
|---------------------------------|--------------------------------------------------|
|                                 |                                                  |
| COLOUR/FINISHES                 | Chrome                                           |
| FEATURES                        | Adjustable bracket<br>Dual installation options  |
| PRESSURE TYPE                   | All Pressures                                    |
| MINIMUM PRESSURE                | 35kPa                                            |
| MAXIMUM PRESSURE                | 500kPa (As per NZ Building Code AS/NZ<br>3500.1) |
| WELS RATING - MAINS<br>PRESSURE | 3 Star (7.5L/min)                                |
| WELS RATING - LOW<br>PRESSURE   | 2 Star (12L/min)                                 |
| MAXIMUM TEMPERATURE             | 65°C                                             |
| PLUMBING CONNECTION             | 15mm                                             |
|                                 |                                                  |