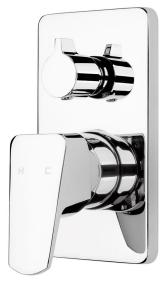

## Eclipse Shower Mixer with Diverter

| PRODUCT CODE        | VECL035                                                |
|---------------------|--------------------------------------------------------|
| COLOUR/FINISHES     | <b>Chrome</b><br>Brushed Gunmetal (PVD)<br>Matte Black |
| PRESSURE TYPE       | Mains Pressure only                                    |
| MINIMUM PRESSURE    | 150kPa                                                 |
| MAXIMUM PRESSURE    | 500kPa (As per NZ Building Code AS/NZ<br>3500.1)       |
| MAXIMUM TEMPERATURE | 65°C                                                   |
| PLUMBING CONNECTION | 15mm                                                   |
| CERTIFICATION       | WaterMark Certified                                    |