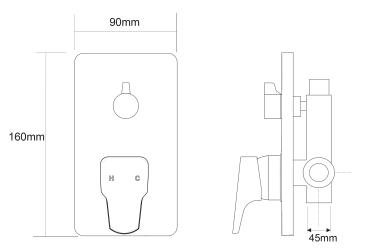

20+/-55mm

Voda Plumbingware products are in full compliance with the requirements as set out in the New Zealand Building Code:

www.vodaplumbingware.co.nz/building-code-clauses/

This product is not subject to a warning or ban under section 26 of the Building Act 2004.