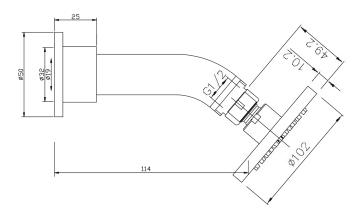

## Pro Series Deluxe Wall Mounted Shower Rose

| PRODUCT CODE                    | VPRS080                                          |
|---------------------------------|--------------------------------------------------|
|                                 |                                                  |
| COLOUR/FINISHES                 | Chrome                                           |
| FEATURES                        | Adjustable head<br>Brass construction            |
| PRESSURE TYPE                   | All Pressures                                    |
| MINIMUM PRESSURE                | 35kPa                                            |
| MAXIMUM PRESSURE                | 500kPa (As per NZ Building Code AS/NZ<br>3500.1) |
| WELS RATING - MAINS<br>PRESSURE | 3 Star (7.5L/min)                                |
| WELS RATING - LOW<br>PRESSURE   | 3 Star (8L/min)                                  |
| MAXIMUM TEMPERATURE             | 65°C                                             |
| PLUMBING CONNECTION             | 15mm                                             |