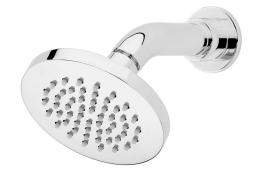

## Pro Series Deluxe Wall Mounted Shower Rose

| PRODUCT CODE                    | VPRS080                                          |
|---------------------------------|--------------------------------------------------|
|                                 |                                                  |
| COLOUR/FINISHES                 | Chrome                                           |
| FEATURES                        | Adjustable head<br>Brass construction            |
| PRESSURE TYPE                   | All Pressures                                    |
| MINIMUM PRESSURE                | 35kPa                                            |
| MAXIMUM PRESSURE                | 500kPa (As per NZ Building Code AS/NZ<br>3500.1) |
| WELS RATING - MAINS<br>PRESSURE | 3 Star (7.5L/min)                                |
| WELS RATING - LOW<br>PRESSURE   | 3 Star (8L/min)                                  |
| MAXIMUM TEMPERATURE             | 65°C                                             |
| PLUMBING CONNECTION             | 15mm                                             |