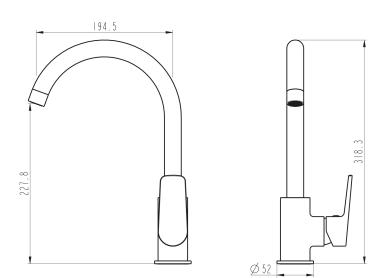

## Soul Gooseneck Sink Mixer

| PRODUCT CODE        | VSU010                                           |
|---------------------|--------------------------------------------------|
|                     |                                                  |
| COLOUR/FINISHES     | Chrome                                           |
| FEATURES            | Swivel spout                                     |
| PRESSURE TYPE       | Mains Pressure only                              |
| MINIMUM PRESSURE    | 150kPa                                           |
| MAXIMUM PRESSURE    | 500kPa (As per NZ Building Code AS/NZ<br>3500.1) |
| WELS RATING - MAINS | 3 Star (8L/min)                                  |
| PRESSURE            |                                                  |
| MAXIMUM TEMPERATURE | 65°C                                             |
| PLUMBING CONNECTION | 15mm                                             |
| BENCH HOLE SIZE     | 35mm                                             |
| SPOUT REACH         | 194.5mm                                          |
| REPLACEMENT PART/S  | Cartridge – VDAPT24 35mm Flatbase                |