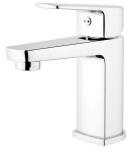

## Soul Basin Mixer

| PRODUCT CODE                    | VSU020                                           |
|---------------------------------|--------------------------------------------------|
|                                 |                                                  |
| COLOUR/FINISHES                 | Chrome                                           |
| PRESSURE TYPE                   | Mains Pressure only                              |
| MINIMUM PRESSURE                | 150kPa                                           |
| MAXIMUM PRESSURE                | 500kPa (As per NZ Building Code AS/NZ<br>3500.1) |
| WELS RATING - MAINS<br>PRESSURE | 3 Star (8L/min)                                  |
| CARTRIDGE/HEADWORKS             | Ceramic Cartridge                                |
| MAXIMUM TEMPERATURE             | 65°C                                             |
| PLUMBING CONNECTION             | 15mm                                             |
| SPOUT REACH                     | 100mm                                            |