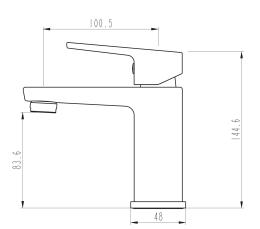

## Soul Basin Mixer

| PRODUCT CODE                    | VSU020                                           |
|---------------------------------|--------------------------------------------------|
|                                 |                                                  |
| COLOUR/FINISHES                 | Chrome                                           |
| PRESSURE TYPE                   | Mains Pressure only                              |
| MINIMUM PRESSURE                | 150kPa                                           |
| MAXIMUM PRESSURE                | 500kPa (As per NZ Building Code AS/NZ<br>3500.1) |
| WELS RATING - MAINS<br>PRESSURE | 3 Star (8L/min)                                  |
| CARTRIDGE/HEADWORKS             | Ceramic Cartridge                                |
| MAXIMUM TEMPERATURE             | 65°C                                             |
| PLUMBING CONNECTION             | 15mm                                             |
| SPOUT REACH                     | 100mm                                            |

Specifications and dimensions correct at time of publication however are subject to change without notice. Please refer to physical product prior to installation.

Installation instructions for this product are available from the product page on vodaplumbingware.co.nz