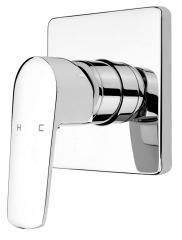

## Soul Shower Mixer

| PRODUCT CODE                 | VSU030                                           |
|------------------------------|--------------------------------------------------|
|                              |                                                  |
| COLOUR/FINISHES              | Chrome                                           |
| PRESSURE TYPE                | Mains Pressure only                              |
| MINIMUM PRESSURE             | 150kPa                                           |
| MAXIMUM PRESSURE             | 500kPa (As per NZ Building Code AS/NZ<br>3500.1) |
| CARTRIDGE/HEADWORKS          | Ceramic Cartridge                                |
| MAXIMUM TEMPERATURE          | 65°C                                             |
| PLUMBING CONNECTION          | 15mm                                             |
| FACEPLATE DIMENSIONS [W X H] | 110mm x 110mm                                    |