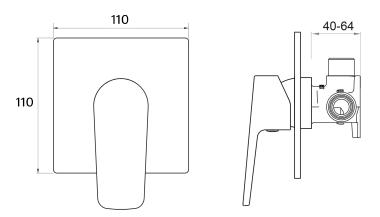

## Soul Shower Mixer

| PRODUCT CODE                 | VSU030                                           |
|------------------------------|--------------------------------------------------|
|                              |                                                  |
| COLOUR/FINISHES              | Chrome                                           |
| PRESSURE TYPE                | Mains Pressure only                              |
| MINIMUM PRESSURE             | 150kPa                                           |
| MAXIMUM PRESSURE             | 500kPa (As per NZ Building Code AS/NZ<br>3500.1) |
| CARTRIDGE/HEADWORKS          | Ceramic Cartridge                                |
| MAXIMUM TEMPERATURE          | 65°C                                             |
| PLUMBING CONNECTION          | 15mm                                             |
| FACEPLATE DIMENSIONS [W X H] | 110mm x 110mm                                    |