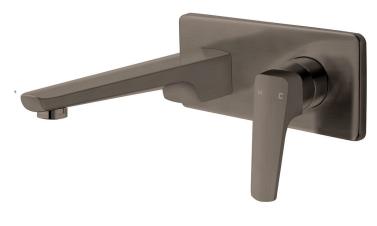

## Eclipse Wall Mounted Basin Mixer

| PRODUCT CODE                    | VECL21BG                                                                       |
|---------------------------------|--------------------------------------------------------------------------------|
| COLOUR/FINISHES                 | <b>Brushed Gunmetal (PVD)</b><br>Chrome<br>Matte Black<br>Mirrored Black (PVD) |
| PRESSURE TYPE                   | All Pressures                                                                  |
| MINIMUM PRESSURE                | 35kPa                                                                          |
| MAXIMUM PRESSURE                | 500kPa (As per NZ Building Code AS/NZ<br>3500.1)                               |
| WELS RATING - MAINS<br>PRESSURE | 4 Star (6.5L/min)                                                              |
| WELS RATING - LOW<br>PRESSURE   | 4 Star (7L/min)                                                                |
| MAXIMUM TEMPERATURE             | 65°C                                                                           |
| PLUMBING CONNECTION             | 15mm                                                                           |
| SPOUT REACH                     | 210mm                                                                          |