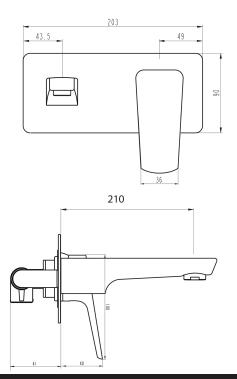

## Eclipse Wall Mounted Basin Mixer

| PRODUCT CODE                    | VECL21BG                                                                       |
|---------------------------------|--------------------------------------------------------------------------------|
| COLOUR/FINISHES                 | <b>Brushed Gunmetal (PVD)</b><br>Chrome<br>Matte Black<br>Mirrored Black (PVD) |
| PRESSURE TYPE                   | All Pressures                                                                  |
| MINIMUM PRESSURE                | 35kPa                                                                          |
| MAXIMUM PRESSURE                | 500kPa (As per NZ Building Code AS/NZ<br>3500.1)                               |
| WELS RATING - MAINS<br>PRESSURE | 4 Star (6.5L/min)                                                              |
| WELS RATING - LOW<br>PRESSURE   | 4 Star (7L/min)                                                                |
| MAXIMUM TEMPERATURE             | 65°C                                                                           |
| PLUMBING CONNECTION             | 15mm                                                                           |
| SPOUT REACH                     | 210mm                                                                          |

Specifications and dimensions correct at time of publication however are subject to change without notice. Please refer to physical product prior to installation.

Installation instructions for this product are available from the product page on vodaplumbingware.co.nz