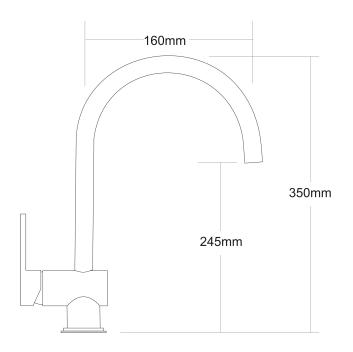

## Voda High Rise Gooseneck Sink Mixer

| PRODUCT CODE                 | VFC010                                        |
|------------------------------|-----------------------------------------------|
|                              |                                               |
| COLOUR/FINISHES              | Chrome                                        |
| FEATURES                     | Swivel spout                                  |
| PRESSURE TYPE                | All Pressures                                 |
| MINIMUM PRESSURE             | 17kPa                                         |
| MAXIMUM PRESSURE             | 500kPa (As per NZ Building Code AS/NZ 3500.1) |
| WELS RATING - MAINS PRESSURE | 3 Star (8.5L/min)                             |
| WELS RATING - LOW PRESSURE   | 2 Star (10L/min)                              |
| CARTRIDGE/HEADWORKS          | HiFlo Cartridge                               |
| MAXIMUM TEMPERATURE          | 65°C                                          |
| PLUMBING CONNECTION          | 15mm                                          |
| SPOUT REACH                  | 160mm                                         |