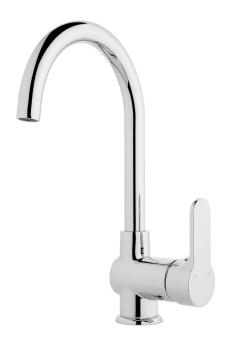

## Voda High Rise Gooseneck Sink Mixer

| PRODUCT CODE                 | VFC010                                        |
|------------------------------|-----------------------------------------------|
|                              |                                               |
| COLOUR/FINISHES              | Chrome                                        |
| FEATURES                     | Swivel spout                                  |
| PRESSURE TYPE                | All Pressures                                 |
| MINIMUM PRESSURE             | 17kPa                                         |
| MAXIMUM PRESSURE             | 500kPa (As per NZ Building Code AS/NZ 3500.1) |
| WELS RATING - MAINS PRESSURE | 3 Star (8.5L/min)                             |
| WELS RATING - LOW PRESSURE   | 2 Star (10L/min)                              |
| CARTRIDGE/HEADWORKS          | HiFlo Cartridge                               |
| MAXIMUM TEMPERATURE          | 65°C                                          |
| PLUMBING CONNECTION          | 15mm                                          |
| SPOUT REACH                  | 160mm                                         |