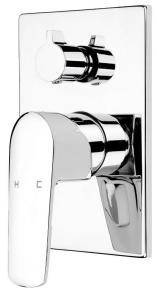

## Soul Shower Mixer with Diverter

| PRODUCT CODE        | VSU035                                           |
|---------------------|--------------------------------------------------|
|                     |                                                  |
| COLOUR/FINISHES     | Chrome                                           |
| PRESSURE TYPE       | Mains Pressure only                              |
| MINIMUM PRESSURE    | 150kPa                                           |
| MAXIMUM PRESSURE    | 500kPa (As per NZ Building Code AS/NZ<br>3500.1) |
| CARTRIDGE/HEADWORKS | European Ceramic Cartridge                       |
| MAXIMUM TEMPERATURE | 65°C                                             |
| PLUMBING CONNECTION | 15mm                                             |