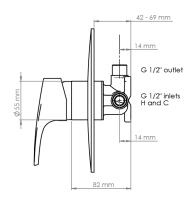

## EcoMix Shower Mixer with VORTEX Technology

| PRODUCT CODE        | VECM060                                       |
|---------------------|-----------------------------------------------|
|                     |                                               |
| COLOUR/FINISHES     | Chrome                                        |
| FEATURES            | Brass construction VORTEX technology          |
| PRESSURE TYPE       | All Pressures<br>Unequal/Low Pressure         |
| MINIMUM PRESSURE    | 17kPa                                         |
| MAXIMUM PRESSURE    | 500kPa (As per NZ Building Code AS/NZ 3500.1) |
| CARTRIDGE/HEADWORKS | European Ceramic Cartridge                    |
| MAXIMUM TEMPERATURE | 65°C                                          |
| PLUMBING CONNECTION | 15mm                                          |
| CERTIFICATION       | WaterMark Certified                           |
|                     |                                               |

Specifications and dimensions correct at time of publication however are subject to change without notice. Please refer to physical product prior to installation.

Installation instructions for this product are available from the product page on vodaplumbingware.co.nz