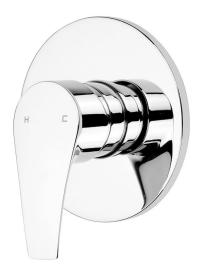

## EcoMix Shower Mixer with VORTEX Technology

| PRODUCT CODE        | VECM060                                       |
|---------------------|-----------------------------------------------|
|                     |                                               |
| COLOUR/FINISHES     | Chrome                                        |
| FEATURES            | Brass construction VORTEX technology          |
| PRESSURE TYPE       | All Pressures<br>Unequal/Low Pressure         |
| MINIMUM PRESSURE    | 17kPa                                         |
| MAXIMUM PRESSURE    | 500kPa (As per NZ Building Code AS/NZ 3500.1) |
| CARTRIDGE/HEADWORKS | European Ceramic Cartridge                    |
| MAXIMUM TEMPERATURE | 65°C                                          |
| PLUMBING CONNECTION | 15mm                                          |
| CERTIFICATION       | WaterMark Certified                           |
|                     |                                               |