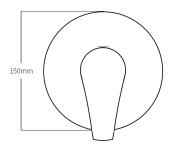

## EcoMix Shower Mixer with VORTEX Technology

| PRODUCT CODE        | VECM060                                       |
|---------------------|-----------------------------------------------|
|                     |                                               |
| COLOUR/FINISHES     | Chrome                                        |
| FEATURES            | Brass construction VORTEX technology          |
| PRESSURE TYPE       | All Pressures<br>Unequal/Low Pressure         |
| MINIMUM PRESSURE    | 17kPa                                         |
| MAXIMUM PRESSURE    | 500kPa (As per NZ Building Code AS/NZ 3500.1) |
| CARTRIDGE/HEADWORKS | European Ceramic Cartridge                    |
| MAXIMUM TEMPERATURE | 65°C                                          |
| PLUMBING CONNECTION | 15mm                                          |
| CERTIFICATION       | WaterMark Certified                           |
|                     |                                               |

Specifications and dimensions correct at time of publication however are subject to change without notice. Please refer to physical product prior to installation.

Installation instructions for this product are available from the product page on vodaplumbingware.co.nz