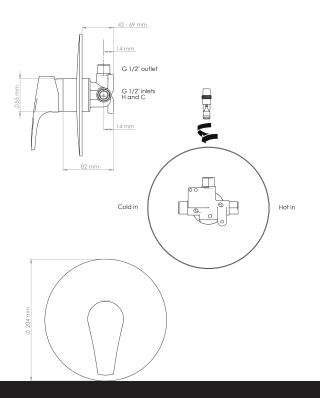

## EcoMix Shower Mixer with Jumbo Faceplate and VORTEX Technology

| PRODUCT CODE        | VECM061                                          |
|---------------------|--------------------------------------------------|
|                     |                                                  |
| COLOUR/FINISHES     | Chrome                                           |
| FEATURES            | Brass construction<br>VORTEX technology          |
| PRESSURE TYPE       | All Pressures<br>Unequal/Low Pressure            |
| MINIMUM PRESSURE    | 17kPa                                            |
| MAXIMUM PRESSURE    | 500kPa (As per NZ Building Code AS/NZ<br>3500.1) |
| CARTRIDGE/HEADWORKS | European Ceramic Cartridge                       |
| MAXIMUM TEMPERATURE | 65°C                                             |
| PLUMBING CONNECTION | 15mm                                             |
| CERTIFICATION       | WaterMark Certified                              |

Specifications and dimensions correct at time of publication however are subject to change without notice. Please refer to physical product prior to installation.

Installation instructions for this product are available from the product page on vodaplumbingware.co.nz