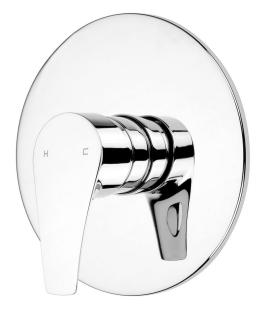

## EcoMix Shower Mixer with Jumbo Faceplate and VORTEX Technology

| PRODUCT CODE        | VECM061                                          |
|---------------------|--------------------------------------------------|
|                     |                                                  |
| COLOUR/FINISHES     | Chrome                                           |
| FEATURES            | Brass construction<br>VORTEX technology          |
| PRESSURE TYPE       | All Pressures<br>Unequal/Low Pressure            |
| MINIMUM PRESSURE    | 17kPa                                            |
| MAXIMUM PRESSURE    | 500kPa (As per NZ Building Code AS/NZ<br>3500.1) |
| CARTRIDGE/HEADWORKS | European Ceramic Cartridge                       |
| MAXIMUM TEMPERATURE | 65°C                                             |
| PLUMBING CONNECTION | 15mm                                             |
| CERTIFICATION       | WaterMark Certified                              |