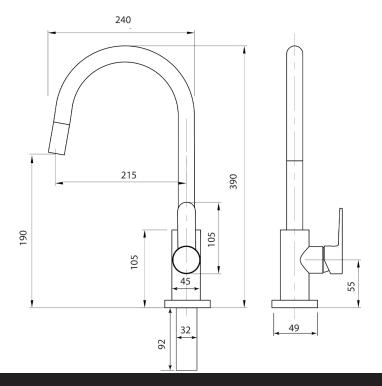

## Stainless Gooseneck Pull Out Sink Mixer - Cold Start

| PRODUCT CODE                    | VSS013                                                      |
|---------------------------------|-------------------------------------------------------------|
|                                 |                                                             |
| COLOUR/FINISHES                 | Brushed Stainless                                           |
| FEATURES                        | 360 Degree Swivel<br>Pull Out Spout<br>ColdStart Technology |
| PRESSURE TYPE                   | Mains Pressure only                                         |
| MINIMUM PRESSURE                | 150kPa                                                      |
| MAXIMUM PRESSURE                | 500kPa (As per NZ Building Code AS/NZ<br>3500.1)            |
| WELS RATING - MAINS<br>PRESSURE | 4 Star (6L/min)                                             |
| CARTRIDGE/HEADWORKS             | European Ceramic Cartridge                                  |
| MAXIMUM TEMPERATURE             | 65°C                                                        |
| PLUMBING CONNECTION             | 15mm                                                        |
| SPOUT REACH                     | 220mm                                                       |
| PULLOUT HOSE LENGTH             | +300mm                                                      |
| BENCH HOLE SIZE                 | 35mm                                                        |

Specifications and dimensions correct at time of publication however are subject to change without notice.
Please refer to physical product prior to installation.

Installation instructions for this product are available from the product page on vodaplumbingware.co.nz