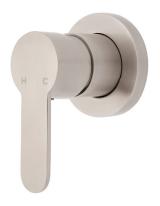

## Stainless Shower Mixer - Ultra

| PRODUCT CODE        | VSS032                                           |
|---------------------|--------------------------------------------------|
|                     |                                                  |
| COLOUR/FINISHES     | Brushed Stainless (304)                          |
| FEATURES            | 304 Stainless Steel Mixer Body                   |
| FACEPLATE DIAMETER  | 75mm                                             |
| PRESSURE TYPE       | Mains Pressure only                              |
| MINIMUM PRESSURE    | 150kPa                                           |
| MAXIMUM PRESSURE    | 500kPa (As per NZ Building Code AS/NZ<br>3500.1) |
| CARTRIDGE/HEADWORKS | 35mm European Ceramic Cartridge                  |
| MAXIMUM TEMPERATURE | 65°C                                             |
| PLUMBING CONNECTION | 15mm                                             |
|                     |                                                  |