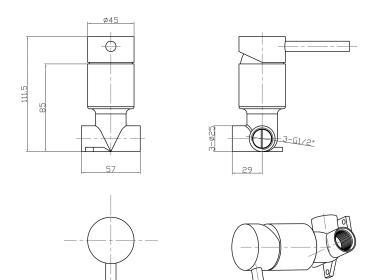

## Stainless Shower Mixer - Ultra

| PRODUCT CODE        | VSS032                                           |
|---------------------|--------------------------------------------------|
|                     |                                                  |
| COLOUR/FINISHES     | Brushed Stainless (304)                          |
| FEATURES            | 304 Stainless Steel Mixer Body                   |
| FACEPLATE DIAMETER  | 75mm                                             |
| PRESSURE TYPE       | Mains Pressure only                              |
| MINIMUM PRESSURE    | 150kPa                                           |
| MAXIMUM PRESSURE    | 500kPa (As per NZ Building Code AS/NZ<br>3500.1) |
| CARTRIDGE/HEADWORKS | 35mm European Ceramic Cartridge                  |
| MAXIMUM TEMPERATURE | 65°C                                             |
| PLUMBING CONNECTION | 15mm                                             |
|                     |                                                  |

Specifications and dimensions correct at time of publication however are subject to change without notice. Please refer to physical product prior to installation.

Installation instructions for this product are available from the product page on vodaplumbingware.co.nz