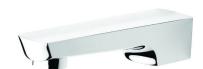

## Wall Mounted Bath Spout

| PRODUCT CODE        | VBS055                                           |
|---------------------|--------------------------------------------------|
|                     |                                                  |
| COLOUR/FINISHES     | Chrome                                           |
| PRESSURE TYPE       | All Pressures                                    |
| MINIMUM PRESSURE    | 35kPa                                            |
| MAXIMUM PRESSURE    | 500kPa (As per NZ Building Code AS/NZ<br>3500.1) |
| MAXIMUM TEMPERATURE | 65°C                                             |
| PLUMBING CONNECTION | 15mm                                             |
| SPOUT REACH         | 150mm                                            |