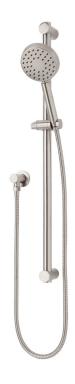

## Stainless Single Function Slide Shower

| PRODUCT CODE                 | VSS040                                           |
|------------------------------|--------------------------------------------------|
|                              |                                                  |
| COLOUR/FINISHES              | Brushed Stainless (304)                          |
| FEATURES                     | Adjustable lower bracket – max 728mm             |
| PRESSURE TYPE                | All Pressures                                    |
| MINIMUM PRESSURE             | 35kPa                                            |
| MAXIMUM PRESSURE             | 500kPa (As per NZ Building Code AS/NZ<br>3500.1) |
| WELS RATING - MAINS PRESSURE | 3 Star (8L/min)                                  |
| WELS RATING - LOW PRESSURE   | 1 Star (14L/min)                                 |
| MAXIMUM TEMPERATURE          | 65°C                                             |
| PLUMBING CONNECTION          | 15mm                                             |
|                              |                                                  |