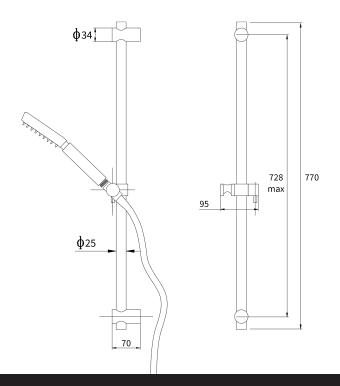

## Stainless Single Function Slide Shower

| PRODUCT CODE                 | VSS040                                           |
|------------------------------|--------------------------------------------------|
|                              |                                                  |
| COLOUR/FINISHES              | Brushed Stainless (304)                          |
| FEATURES                     | Adjustable lower bracket – max 728mm             |
| PRESSURE TYPE                | All Pressures                                    |
| MINIMUM PRESSURE             | 35kPa                                            |
| MAXIMUM PRESSURE             | 500kPa (As per NZ Building Code AS/NZ<br>3500.1) |
| WELS RATING - MAINS PRESSURE | 3 Star (8L/min)                                  |
| WELS RATING - LOW PRESSURE   | 1 Star (14L/min)                                 |
| MAXIMUM TEMPERATURE          | 65°C                                             |
| PLUMBING CONNECTION          | 15mm                                             |
|                              |                                                  |