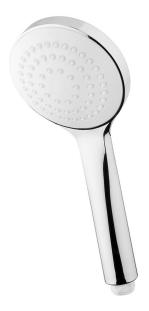

## EcoMix Shower Handpiece

| PRODUCT CODE                  | VDAPT18                                          |
|-------------------------------|--------------------------------------------------|
|                               |                                                  |
| COLOUR/FINISHES               | Chrome                                           |
| PRESSURE TYPE                 | All Pressures                                    |
| MINIMUM PRESSURE              | 35kPa                                            |
| MAXIMUM PRESSURE              | 500kPa (As per NZ Building Code AS/NZ<br>3500.1) |
| WELS RATING - MAINS PRESSURE  | 3 Star (7.5L/min)                                |
| WELS RATING - LOW<br>PRESSURE | 2 Star (11L/min)                                 |
| MAXIMUM TEMPERATURE           | 65°C                                             |
| PLUMBING CONNECTION           | 15mm                                             |