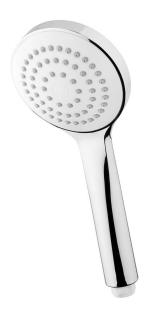

## Soul Shower Handpiece

| PRODUCT CODE                  | VDAPT43                                          |
|-------------------------------|--------------------------------------------------|
|                               |                                                  |
| COLOUR/FINISHES               | Chrome                                           |
| PRESSURE TYPE                 | All Pressures                                    |
| MINIMUM PRESSURE              | 35kPa                                            |
| MAXIMUM PRESSURE              | 500kPa (As per NZ Building Code AS/NZ<br>3500.1) |
| WELS RATING - MAINS PRESSURE  | 3 Star (7.5L/min)                                |
| WELS RATING - LOW<br>PRESSURE | 2 Star (11L/min)                                 |
| MAXIMUM TEMPERATURE           | 65°C                                             |
| PLUMBING CONNECTION           | 15mm                                             |