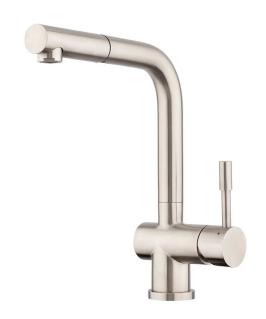

## Stainless Pull Out High Rise Sink Mixer

| PRODUCT CODE                 | VSS116                                           |
|------------------------------|--------------------------------------------------|
|                              |                                                  |
| COLOUR/FINISHES              | Brushed Stainless (304)                          |
| FEATURES                     | Pullout Spout<br>Swivel spout                    |
| PRESSURE TYPE                | Mains Pressure only                              |
| MINIMUM PRESSURE             | 150kPa                                           |
| MAXIMUM PRESSURE             | 500kPa (As per NZ Building Code AS/NZ<br>3500.1) |
| WELS RATING - MAINS PRESSURE | 4 Star (6.5L/min)                                |
| CARTRIDGE/HEADWORKS          | European Ceramic Cartridge                       |
| MAXIMUM TEMPERATURE          | 65°C                                             |
| PLUMBING CONNECTION          | 15mm                                             |
| SPOUT REACH                  | 215mm                                            |
| PULLOUT HOSE LENGTH          | 540mm                                            |