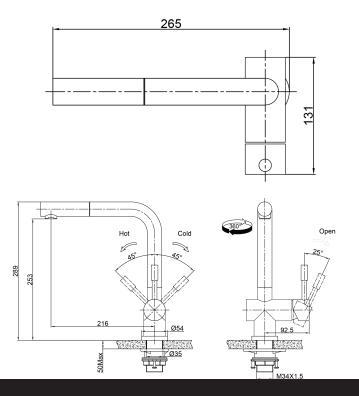

## Stainless Pull Out High Rise Sink Mixer

| PRODUCT CODE                 | VSS116                                           |
|------------------------------|--------------------------------------------------|
|                              |                                                  |
| COLOUR/FINISHES              | Brushed Stainless (304)                          |
| FEATURES                     | Pullout Spout<br>Swivel spout                    |
| PRESSURE TYPE                | Mains Pressure only                              |
| MINIMUM PRESSURE             | 150kPa                                           |
| MAXIMUM PRESSURE             | 500kPa (As per NZ Building Code AS/NZ<br>3500.1) |
| WELS RATING - MAINS PRESSURE | 4 Star (6.5L/min)                                |
| CARTRIDGE/HEADWORKS          | European Ceramic Cartridge                       |
| MAXIMUM TEMPERATURE          | 65°C                                             |
| PLUMBING CONNECTION          | 15mm                                             |
| SPOUT REACH                  | 215mm                                            |
| PULLOUT HOSE LENGTH          | 540mm                                            |

Specifications and dimensions correct at time of publication however are subject to change without notice. Please refer to physical product prior to installation.

Installation instructions for this product are available from the product page on vodaplumbingware.co.nz