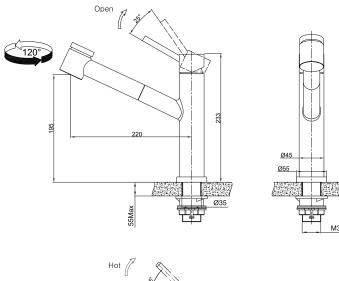

## Stainless Pull Out Multi-Function Sink Mixer (Obsolete)

| PRODUCT CODE                    | VSS136                                           |
|---------------------------------|--------------------------------------------------|
|                                 |                                                  |
| COLOUR/FINISHES                 | Brushed Stainless (304)                          |
| FEATURES                        | Multi-Function<br>Pullout Spout<br>Swivel spout  |
| PRESSURE TYPE                   | Mains Pressure only                              |
| MINIMUM PRESSURE                | 150kPa                                           |
| MAXIMUM PRESSURE                | 500kPa (As per NZ Building Code AS/NZ<br>3500.1) |
| WELS RATING - MAINS<br>PRESSURE | 4 Star (7L/min)                                  |
| CARTRIDGE/HEADWORKS             | European Ceramic Cartridge                       |
| MAXIMUM TEMPERATURE             | 65°C                                             |
| PLUMBING CONNECTION             | 15mm                                             |
| SPOUT REACH                     | 220mm                                            |
| PULLOUT HOSE LENGTH             | 600mm                                            |