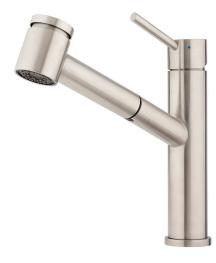

## Stainless Pull Out Multi-Function Sink Mixer (Obsolete)

| PRODUCT CODE                    | VSS136                                           |
|---------------------------------|--------------------------------------------------|
|                                 |                                                  |
| COLOUR/FINISHES                 | Brushed Stainless (304)                          |
| FEATURES                        | Multi-Function<br>Pullout Spout<br>Swivel spout  |
| PRESSURE TYPE                   | Mains Pressure only                              |
| MINIMUM PRESSURE                | 150kPa                                           |
| MAXIMUM PRESSURE                | 500kPa (As per NZ Building Code AS/NZ<br>3500.1) |
| WELS RATING - MAINS<br>PRESSURE | 4 Star (7L/min)                                  |
| CARTRIDGE/HEADWORKS             | European Ceramic Cartridge                       |
| MAXIMUM TEMPERATURE             | 65°C                                             |
| PLUMBING CONNECTION             | 15mm                                             |
| SPOUT REACH                     | 220mm                                            |
| PULLOUT HOSE LENGTH             | 600mm                                            |