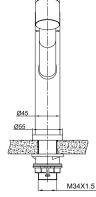

## Stainless Pull Out Multi-Function Sink Mixer (Obsolete)

| PRODUCT CODE                    | VSS136                                           |
|---------------------------------|--------------------------------------------------|
|                                 |                                                  |
| COLOUR/FINISHES                 | Brushed Stainless (304)                          |
| FEATURES                        | Multi-Function<br>Pullout Spout<br>Swivel spout  |
| PRESSURE TYPE                   | Mains Pressure only                              |
| MINIMUM PRESSURE                | 150kPa                                           |
| MAXIMUM PRESSURE                | 500kPa (As per NZ Building Code AS/NZ<br>3500.1) |
| WELS RATING - MAINS<br>PRESSURE | 4 Star (7L/min)                                  |
| CARTRIDGE/HEADWORKS             | European Ceramic Cartridge                       |
| MAXIMUM TEMPERATURE             | 65°C                                             |
| PLUMBING CONNECTION             | 15mm                                             |
| SPOUT REACH                     | 220mm                                            |
| PULLOUT HOSE LENGTH             | 600mm                                            |