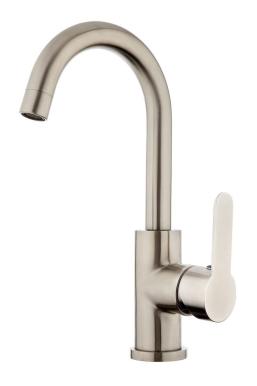

## Stainless Gooseneck Basin Mixer

| PRODUCT CODE                  | VSS021                                        |
|-------------------------------|-----------------------------------------------|
|                               |                                               |
| COLOUR/FINISHES               | Brushed Stainless (304)                       |
| FEATURES                      | Swivel spout                                  |
| PRESSURE TYPE                 | All Pressures                                 |
| MINIMUM PRESSURE              | 35kPa                                         |
| MAXIMUM PRESSURE              | 500kPa (As per NZ Building Code AS/NZ 3500.1) |
| WELS RATING - MAINS PRESSURE  | 5 Star (6L/min)                               |
| WELS RATING - LOW<br>PRESSURE | 4 Star (7L/min)                               |
| CARTRIDGE/HEADWORKS           | European Ceramic Cartridge                    |
| PLUMBING CONNECTION           | 15mm                                          |
| MAXIMUM TEMPERATURE           | 65°C                                          |
| SPOUT REACH                   | 134mm                                         |
|                               |                                               |