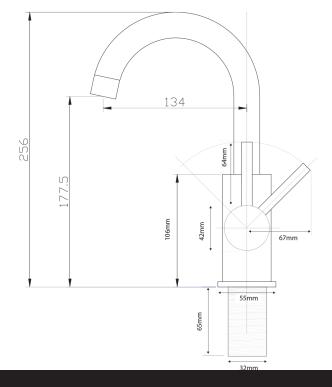

## Stainless Gooseneck Basin Mixer

| PRODUCT CODE                  | VSS021                                        |
|-------------------------------|-----------------------------------------------|
|                               |                                               |
| COLOUR/FINISHES               | Brushed Stainless (304)                       |
| FEATURES                      | Swivel spout                                  |
| PRESSURE TYPE                 | All Pressures                                 |
| MINIMUM PRESSURE              | 35kPa                                         |
| MAXIMUM PRESSURE              | 500kPa (As per NZ Building Code AS/NZ 3500.1) |
| WELS RATING - MAINS PRESSURE  | 5 Star (6L/min)                               |
| WELS RATING - LOW<br>PRESSURE | 4 Star (7L/min)                               |
| CARTRIDGE/HEADWORKS           | European Ceramic Cartridge                    |
| PLUMBING CONNECTION           | 15mm                                          |
| MAXIMUM TEMPERATURE           | 65°C                                          |
| SPOUT REACH                   | 134mm                                         |
|                               |                                               |

Specifications and dimensions correct at time of publication however are subject to change without notice. Please refer to physical product prior to installation.

Installation instructions for this product are available from the product page on vodaplumbingware.co.nz