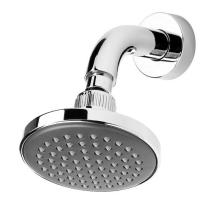

## Voda Wall Mounted Shower Rose

| PRODUCT CODE               | VDSR1                                            |
|----------------------------|--------------------------------------------------|
|                            |                                                  |
| COLOUR/FINISHES            | Chrome/Grey                                      |
| FEATURES                   | Adjustable head                                  |
| PRESSURE TYPE              | All Pressures                                    |
| WELS RATING - MAINS        | 3 Star (7.5L/min)                                |
| PRESSURE                   |                                                  |
| WELS RATING - LOW PRESSURE | 3 Star (8L/min)                                  |
| MINIMUM PRESSURE           | 35kPa                                            |
| MAXIMUM PRESSURE           | 500kPa (As per NZ Building Code AS/NZ<br>3500.1) |
| MAXIMUM TEMPERATURE        | 65°C                                             |
| PLUMBING CONNECTION        | 15mm                                             |