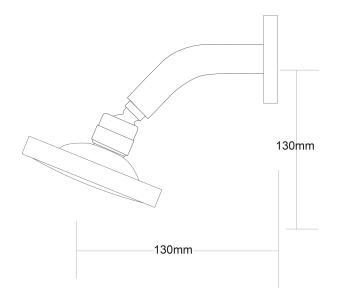

## Voda Wall Mounted Shower Rose

| PRODUCT CODE               | VDSR1                                            |
|----------------------------|--------------------------------------------------|
|                            |                                                  |
| COLOUR/FINISHES            | Chrome/Grey                                      |
| FEATURES                   | Adjustable head                                  |
| PRESSURE TYPE              | All Pressures                                    |
| WELS RATING - MAINS        | 3 Star (7.5L/min)                                |
| PRESSURE                   |                                                  |
| WELS RATING - LOW PRESSURE | 3 Star (8L/min)                                  |
| MINIMUM PRESSURE           | 35kPa                                            |
| MAXIMUM PRESSURE           | 500kPa (As per NZ Building Code AS/NZ<br>3500.1) |
| MAXIMUM TEMPERATURE        | 65°C                                             |
| PLUMBING CONNECTION        | 15mm                                             |

Specifications and dimensions correct at time of publication however are subject to change without notice. Please refer to physical product prior to installation.

Installation instructions for this product are available from the product page on vodaplumbingware.co.nz