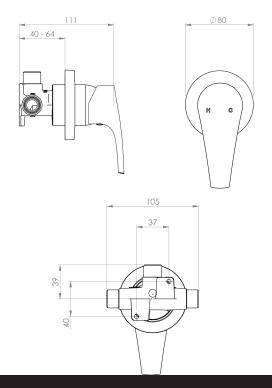

## EcoMix Shower Mixer -fUltra

| /NZ |
|-----|
|     |
|     |
|     |
|     |
|     |
|     |

Voda Plumbingware products are in full compliance with the requirements as set out in the New Zealand Building Code: