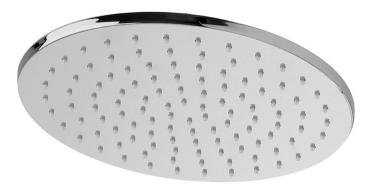

## Round Shower Head

| PRODUCT CODE        | VDAPT54                                       |
|---------------------|-----------------------------------------------|
|                     |                                               |
| COLOUR/FINISHES     | Chrome                                        |
| SHOWER HEAD SIZE    | 250mm Diameter                                |
| MAXIMUM PRESSURE    | 500kPa (As per NZ Building Code AS/NZ 3500.1) |
| MAXIMUM TEMPERATURE | 65°C                                          |
| PLUMBING CONNECTION | 15mm                                          |
|                     |                                               |