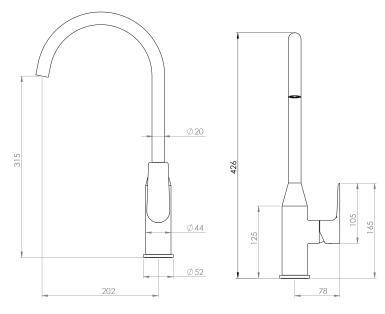

## Olympia Gooseneck Sink Mixer

| PRODUCT CODE                 | VOP11BN                                                                                      |
|------------------------------|----------------------------------------------------------------------------------------------|
| COLOUR/FINISHES              | Brushed Nickel (PVD) Chrome Brushed Gunmetal (PVD) Brushed Copper (PVD) Brushed Nickel (PVD) |
| FEATURES                     | ColdStart Technology<br>Swivel spout                                                         |
| PRESSURE TYPE                | All Pressures                                                                                |
| MINIMUM PRESSURE             | 35kPa                                                                                        |
| MAXIMUM PRESSURE             | 500kPa (As per NZ Building Code AS/NZ<br>3500.1)                                             |
| WELS RATING - MAINS PRESSURE | 4 Star (7.5L/min)                                                                            |
| WELS RATING - LOW PRESSURE   | 4 Star (6.0L/min)                                                                            |
| CARTRIDGE/HEADWORKS          | European Ceramic Cartridge                                                                   |
| MAXIMUM TEMPERATURE          | 65°C                                                                                         |
| PLUMBING CONNECTION          | 15mm                                                                                         |
| SPOUT REACH                  | 200mm                                                                                        |
| COLLECTION                   | OLYMPIA                                                                                      |

Specifications and dimensions correct at time of publication however are subject to change without notice. Please refer to physical product prior to installation.

Installation instructions for this product are available from the product page on vodaplumbingware.co.nz