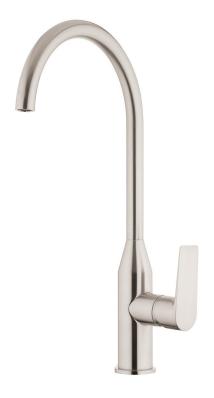

## Olympia Gooseneck Sink Mixer

| PRODUCT CODE                 | VOP11BN                                                                                      |
|------------------------------|----------------------------------------------------------------------------------------------|
| COLOUR/FINISHES              | Brushed Nickel (PVD) Chrome Brushed Gunmetal (PVD) Brushed Copper (PVD) Brushed Nickel (PVD) |
| FEATURES                     | ColdStart Technology<br>Swivel spout                                                         |
| PRESSURE TYPE                | All Pressures                                                                                |
| MINIMUM PRESSURE             | 35kPa                                                                                        |
| MAXIMUM PRESSURE             | 500kPa (As per NZ Building Code AS/NZ<br>3500.1)                                             |
| WELS RATING - MAINS PRESSURE | 4 Star (7.5L/min)                                                                            |
| WELS RATING - LOW PRESSURE   | 4 Star (6.0L/min)                                                                            |
| CARTRIDGE/HEADWORKS          | European Ceramic Cartridge                                                                   |
| MAXIMUM TEMPERATURE          | 65°C                                                                                         |
| PLUMBING CONNECTION          | 15mm                                                                                         |
| SPOUT REACH                  | 200mm                                                                                        |
| COLLECTION                   | OLYMPIA                                                                                      |