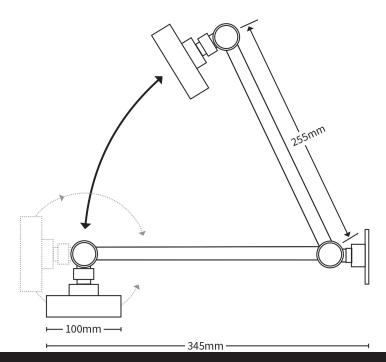

## Deluxe High Rise Shower Rose

| PRODUCT CODE                    | VMS81RWCH                                        |
|---------------------------------|--------------------------------------------------|
|                                 |                                                  |
| COLOUR/FINISHES                 | Chrome/Grey                                      |
| FEATURES                        | Adjustable head                                  |
| PRESSURE TYPE                   | All Pressures                                    |
| WELS RATING - MAINS<br>PRESSURE | 3 Star (8L/min)                                  |
| WELS RATING - LOW<br>PRESSURE   | 3 Star (7.5L/min)                                |
| MINIMUM PRESSURE                | 35kPa                                            |
| MAXIMUM PRESSURE                | 500kPa (As per NZ Building Code AS/NZ<br>3500.1) |
| MAXIMUM TEMPERATURE             | 65°C                                             |
| PLUMBING CONNECTION             | 15mm                                             |

Specifications and dimensions correct at time of publication however are subject to change without notice. Please refer to physical product prior to installation.

Installation instructions for this product are available from the product page on vodaplumbingware.co.nz