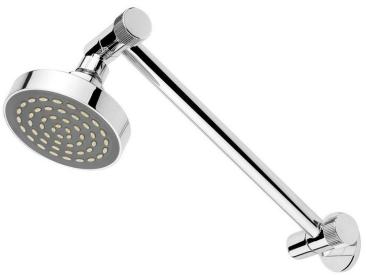

## Deluxe High Rise Shower Rose

| PRODUCT CODE                    | VMS81RWCH                                        |
|---------------------------------|--------------------------------------------------|
|                                 |                                                  |
| COLOUR/FINISHES                 | Chrome/Grey                                      |
| FEATURES                        | Adjustable head                                  |
| PRESSURE TYPE                   | All Pressures                                    |
| WELS RATING - MAINS<br>PRESSURE | 3 Star (8L/min)                                  |
| WELS RATING - LOW<br>PRESSURE   | 3 Star (7.5L/min)                                |
| MINIMUM PRESSURE                | 35kPa                                            |
| MAXIMUM PRESSURE                | 500kPa (As per NZ Building Code AS/NZ<br>3500.1) |
| MAXIMUM TEMPERATURE             | 65°C                                             |
| PLUMBING CONNECTION             | 15mm                                             |