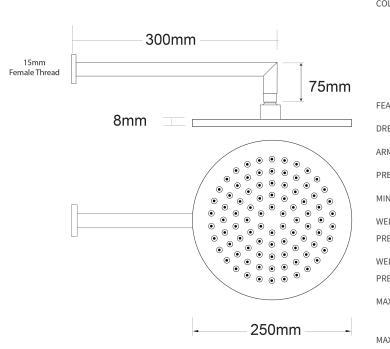

## Voda Shower Drencher (Round) – Wall Mount

| PRODUCT CODE                    | VECL81RW                                                                                                               |
|---------------------------------|------------------------------------------------------------------------------------------------------------------------|
| COLOUR/FINISHES                 | Chrome<br>Brushed Gunmetal (PVD)<br>Matte Black<br>Brushed Copper (PVD)<br>Brushed Nickel (PVD)<br>Brushed Brass (PVD) |
| FEATURES                        | Adjustable angle Drencher head                                                                                         |
| DRENCHER DIMENSIONS             | 250mm Diameter                                                                                                         |
| ARM LENGTH                      | 300mm                                                                                                                  |
| PRESSURE TYPE                   | All Pressures                                                                                                          |
| MINIMUM PRESSURE                | 35kPa                                                                                                                  |
| WELS RATING - MAINS<br>PRESSURE | 3 Star (6.5L/min)                                                                                                      |
| WELS RATING - LOW<br>PRESSURE   | 2 Star (10L/min)                                                                                                       |
| MAXIMUM PRESSURE                | 500kPa (As per NZ Building Code AS/NZ<br>3500.1)                                                                       |
| MAXIMUM TEMPERATURE             | 65°C                                                                                                                   |
| PLUMBING CONNECTION             | 15mm                                                                                                                   |