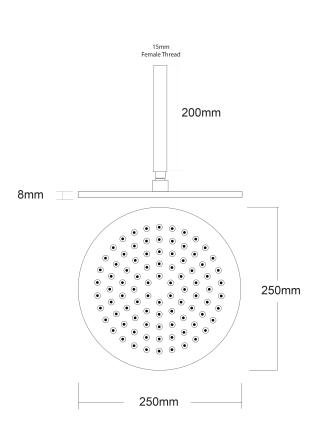

## Voda Shower Drencher (Round) – Ceiling Mount

| PRODUCT CODE                 | VECL81RC                                                                                                |
|------------------------------|---------------------------------------------------------------------------------------------------------|
| COLOUR/FINISHES              | Chrome Brushed Gunmetal (PVD) Matte Black Brushed Copper (PVD) Brushed Nickel (PVD) Brushed Brass (PVD) |
| FEATURES                     | Adjustable angle Drencher head                                                                          |
| DRENCHER DIMENSIONS          | 250mm Diameter                                                                                          |
| ARM LENGTH                   | 200mm                                                                                                   |
| PRESSURE TYPE                | Mains Pressure only                                                                                     |
| MINIMUM PRESSURE             | 150kPa                                                                                                  |
| WELS RATING - MAINS PRESSURE | 3 Star (6.5L/min)                                                                                       |
| MAXIMUM PRESSURE             | 500kPa (As per NZ Building Code AS/NZ<br>3500.1)                                                        |
| MAXIMUM TEMPERATURE          | 65°C                                                                                                    |
| PLUMBING CONNECTION          | 15mm                                                                                                    |