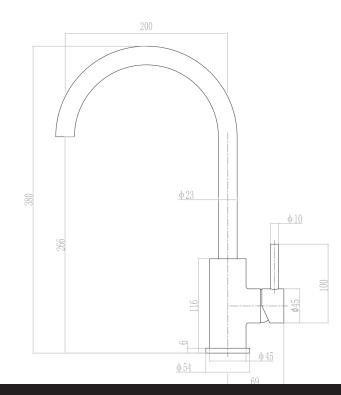

## Stainless Gooseneck Minimal Sink Mixer - Cold Start

| PRODUCT CODE                    | VSS016                                           |
|---------------------------------|--------------------------------------------------|
|                                 |                                                  |
| COLOUR/FINISHES                 | Brushed Stainless (304)                          |
| FEATURES                        | ColdStart Technology<br>Swivel spout             |
| PRESSURE TYPE                   | All Pressures                                    |
| MINIMUM PRESSURE                | 35kPa                                            |
| MAXIMUM PRESSURE                | 500kPa (As per NZ Building Code AS/NZ<br>3500.1) |
| WELS RATING - MAINS<br>PRESSURE | 5 Star (6L/min)                                  |
| WELS RATING - LOW<br>PRESSURE   | 4 Star (6.5L/min)                                |
| CARTRIDGE/HEADWORKS             | European Ceramic Cartridge                       |
| MAXIMUM TEMPERATURE             | 65°C                                             |
| PLUMBING CONNECTION             | 15mm                                             |
| SPOUT REACH                     | 200mm                                            |

Specifications and dimensions correct at time of publication however are subject to change without notice. Please refer to physical product prior to installation.

Installation instructions for this product are available from the product page on vodaplumbingware.co.nz