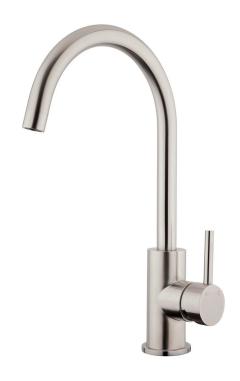

## Stainless Gooseneck Minimal Sink Mixer - Cold Start

| PRODUCT CODE                    | VSS016                                           |
|---------------------------------|--------------------------------------------------|
|                                 |                                                  |
| COLOUR/FINISHES                 | Brushed Stainless (304)                          |
| FEATURES                        | ColdStart Technology<br>Swivel spout             |
| PRESSURE TYPE                   | All Pressures                                    |
| MINIMUM PRESSURE                | 35kPa                                            |
| MAXIMUM PRESSURE                | 500kPa (As per NZ Building Code AS/NZ<br>3500.1) |
| WELS RATING - MAINS<br>PRESSURE | 5 Star (6L/min)                                  |
| WELS RATING - LOW<br>PRESSURE   | 4 Star (6.5L/min)                                |
| CARTRIDGE/HEADWORKS             | European Ceramic Cartridge                       |
| MAXIMUM TEMPERATURE             | 65°C                                             |
| PLUMBING CONNECTION             | 15mm                                             |
| SPOUT REACH                     | 200mm                                            |