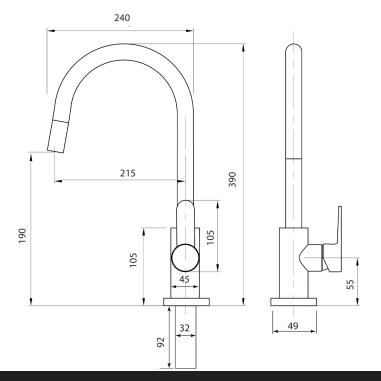

## Stainless Gooseneck Minimal Pull Out Sink Mixer - Cold Start

| PRODUCT CODE                    | VSS015                                                            |
|---------------------------------|-------------------------------------------------------------------|
|                                 |                                                                   |
| COLOUR/FINISHES                 | Brushed Stainless (304)                                           |
| FEATURES                        | 360 Degree Pull Out Spout<br>ColdStart Technology<br>Swivel spout |
| PRESSURE TYPE                   | Mains Pressure only                                               |
| MINIMUM PRESSURE                | 150kPa                                                            |
| MAXIMUM PRESSURE                | 500kPa (As per NZ Building Code AS/NZ<br>3500.1)                  |
| WELS RATING - MAINS<br>PRESSURE | 4 Star (6L/min)                                                   |
| CARTRIDGE/HEADWORKS             | European Ceramic Cartridge                                        |
| MAXIMUM TEMPERATURE             | 65°C                                                              |
| PLUMBING CONNECTION             | 15mm                                                              |
| SPOUT REACH                     | 220mm                                                             |
| PULLOUT HOSE LENGTH             | +300mm                                                            |
| BENCH HOLE SIZE                 | 35mm                                                              |

Specifications and dimensions correct at time of publication however are subject to change without notice.
Please refer to physical product prior to installation.

Installation instructions for this product are available from the product page on vodaplumbingware.co.nz