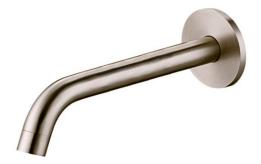

## Stainless Minimal Bath Spout

| PRODUCT CODE        | VSS91SS                                       |
|---------------------|-----------------------------------------------|
|                     |                                               |
| COLOUR/FINISHES     | Brushed Stainless (304)                       |
| PRESSURE TYPE       | All Pressures                                 |
| MINIMUM PRESSURE    | 35kPa                                         |
| MAXIMUM PRESSURE    | 500kPa (As per NZ Building Code AS/NZ 3500.1) |
| MAXIMUM TEMPERATURE | 65°C                                          |
| PLUMBING CONNECTION | 15mm                                          |
| SPOUT REACH         | 225mm                                         |
|                     |                                               |