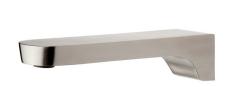

## Stainless Bath Spout

| PRODUCT CODE        | VSS050                                           |
|---------------------|--------------------------------------------------|
|                     |                                                  |
| COLOUR/FINISHES     | Brushed Stainless (304)                          |
| SPOUT REACH         | 180mm                                            |
| PRESSURE TYPE       | Mains Pressure only                              |
| MINIMUM PRESSURE    | 150kPa                                           |
| MAXIMUM PRESSURE    | 500kPa (As per NZ Building Code AS/NZ<br>3500.1) |
| MAXIMUM TEMPERATURE | 65°C                                             |
| PLUMBING CONNECTION | 15mm                                             |