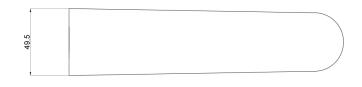

## Stainless Bath Spout

| PRODUCT CODE        | VSS050                                           |
|---------------------|--------------------------------------------------|
|                     |                                                  |
| COLOUR/FINISHES     | Brushed Stainless (304)                          |
| SPOUT REACH         | 180mm                                            |
| PRESSURE TYPE       | Mains Pressure only                              |
| MINIMUM PRESSURE    | 150kPa                                           |
| MAXIMUM PRESSURE    | 500kPa (As per NZ Building Code AS/NZ<br>3500.1) |
| MAXIMUM TEMPERATURE | 65°C                                             |
| PLUMBING CONNECTION | 15mm                                             |