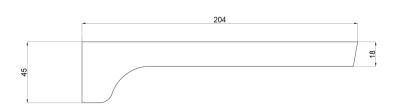

## Stainless Bath Spout

| PRODUCT CODE        | VSS050                                           |
|---------------------|--------------------------------------------------|
|                     |                                                  |
| COLOUR/FINISHES     | Brushed Stainless (304)                          |
| SPOUT REACH         | 180mm                                            |
| PRESSURE TYPE       | Mains Pressure only                              |
| MINIMUM PRESSURE    | 150kPa                                           |
| MAXIMUM PRESSURE    | 500kPa (As per NZ Building Code AS/NZ<br>3500.1) |
| MAXIMUM TEMPERATURE | 65°C                                             |
| PLUMBING CONNECTION | 15mm                                             |