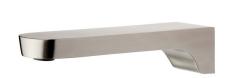

## Stainless Bath Spout

| PRODUCT CODE        | VSS050                                           |
|---------------------|--------------------------------------------------|
|                     |                                                  |
| COLOUR/FINISHES     | Brushed Stainless                                |
| SPOUT REACH         | 180mm                                            |
| PRESSURE TYPE       | Mains Pressure only                              |
| MINIMUM PRESSURE    | 150kPa                                           |
| MAXIMUM PRESSURE    | 500kPa (As per NZ Building Code AS/NZ<br>3500.1) |
| MAXIMUM TEMPERATURE | 65°C                                             |
| PLUMBING CONNECTION | 15mm                                             |