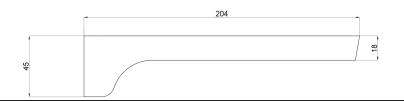

## Stainless Bath Spout

| PRODUCT CODE        | VSS050                                           |
|---------------------|--------------------------------------------------|
|                     |                                                  |
| COLOUR/FINISHES     | Brushed Stainless                                |
| SPOUT REACH         | 180mm                                            |
| PRESSURE TYPE       | Mains Pressure only                              |
| MINIMUM PRESSURE    | 150kPa                                           |
| MAXIMUM PRESSURE    | 500kPa (As per NZ Building Code AS/NZ<br>3500.1) |
| MAXIMUM TEMPERATURE | 65°C                                             |
| PLUMBING CONNECTION | 15mm                                             |

Specifications and dimensions correct at time of publication however are subject to change without notice. Please refer to physical product prior to installation.

Installation instructions for this product are available from the product page on vodaplumbingware.co.nz