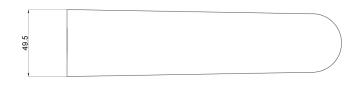

## Stainless Bath Spout

| PRODUCT CODE        | VSS050                                           |
|---------------------|--------------------------------------------------|
|                     |                                                  |
| COLOUR/FINISHES     | Brushed Stainless                                |
| SPOUT REACH         | 180mm                                            |
| PRESSURE TYPE       | Mains Pressure only                              |
| MINIMUM PRESSURE    | 150kPa                                           |
| MAXIMUM PRESSURE    | 500kPa (As per NZ Building Code AS/NZ<br>3500.1) |
| MAXIMUM TEMPERATURE | 65°C                                             |
| PLUMBING CONNECTION | 15mm                                             |

Specifications and dimensions correct at time of publication however are subject to change without notice. Please refer to physical product prior to installation.

Installation instructions for this product are available from the product page on vodaplumbingware.co.nz