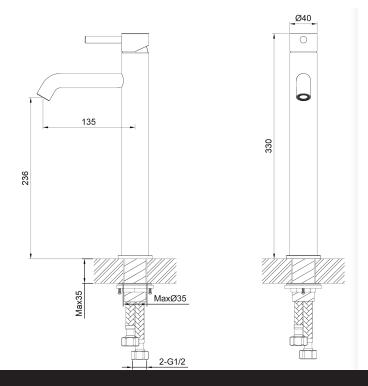

## Storm High Rise Basin Mixer

| PRODUCT CODE                 | VST22CH                                                                                                            |
|------------------------------|--------------------------------------------------------------------------------------------------------------------|
| COLOUR/FINISHES              | Chrome Brushed Black (PVD) Brushed Gunmetal (PVD) Brushed Copper (PVD) Brushed Stainless (304) Brushed Brass (PVD) |
| PRESSURE TYPE                | All Pressures                                                                                                      |
| MINIMUM PRESSURE             | 35kPa                                                                                                              |
| MAXIMUM PRESSURE             | 500kPa (As per NZ Building Code AS/NZ<br>3500.1)                                                                   |
| WELS RATING - MAINS PRESSURE | 4 Star (6L/min)                                                                                                    |
| WELS RATING - LOW PRESSURE   | 4 Star (6.0L/min)                                                                                                  |
| MAXIMUM TEMPERATURE          | 65°C                                                                                                               |
| PLUMBING CONNECTION          | 15mm                                                                                                               |
| SPOUT REACH                  | 135mm                                                                                                              |
| SPOUT HEIGHT                 | 236mm                                                                                                              |
|                              |                                                                                                                    |