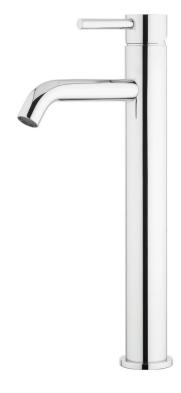

## Storm High Rise Basin Mixer

| PRODUCT CODE                 | VST22CH                                                                                                            |
|------------------------------|--------------------------------------------------------------------------------------------------------------------|
| COLOUR/FINISHES              | Chrome Brushed Black (PVD) Brushed Gunmetal (PVD) Brushed Copper (PVD) Brushed Stainless (304) Brushed Brass (PVD) |
| PRESSURE TYPE                | All Pressures                                                                                                      |
| MINIMUM PRESSURE             | 35kPa                                                                                                              |
| MAXIMUM PRESSURE             | 500kPa (As per NZ Building Code AS/NZ<br>3500.1)                                                                   |
| WELS RATING - MAINS PRESSURE | 4 Star (6L/min)                                                                                                    |
| WELS RATING - LOW PRESSURE   | 4 Star (6.0L/min)                                                                                                  |
| MAXIMUM TEMPERATURE          | 65°C                                                                                                               |
| PLUMBING CONNECTION          | 15mm                                                                                                               |
| SPOUT REACH                  | 135mm                                                                                                              |
| SPOUT HEIGHT                 | 236mm                                                                                                              |
|                              |                                                                                                                    |