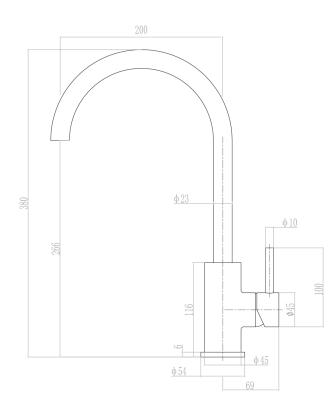

## Voda Gooseneck Sink Mixer - Cold Start

| PRODUCT CODE                    | VSS11                                                                  |
|---------------------------------|------------------------------------------------------------------------|
| COLOUR/FINISHES                 | Chrome<br>Brushed Gunmetal (PVD)<br>Matte Black<br>Brushed Brass (PVD) |
| FEATURES                        | ColdStart Technology<br>Swivel spout                                   |
| PRESSURE TYPE                   | All Pressures                                                          |
| MINIMUM PRESSURE                | 35kPa                                                                  |
| MAXIMUM PRESSURE                | 500kPa (As per NZ Building Code AS/NZ<br>3500.1)                       |
| WELS RATING - MAINS<br>PRESSURE | 4 Star (7L/min)                                                        |
| WELS RATING - LOW<br>PRESSURE   | 5 Star (5.5L/min)                                                      |
| CARTRIDGE/HEADWORKS             | European Ceramic Cartridge                                             |
| MAXIMUM TEMPERATURE             | 65℃                                                                    |
| BENCH HOLE SIZE                 | 35mm                                                                   |
| PLUMBING CONNECTION             | 15mm                                                                   |
| SPOUT REACH                     | 200mm                                                                  |

Specifications and dimensions correct at time of publication however are subject to change without notice.

Please refer to physical product prior to installation.

Installation instructions for this product are available from the product page on vodaplumbingware.co.nz