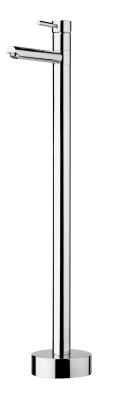

## Floor Mounted Bath Mixer

| PRODUCT CODE        | VBS053                                           |
|---------------------|--------------------------------------------------|
|                     |                                                  |
| COLOUR/FINISHES     | Chrome                                           |
| FEATURES            | Swivel spout                                     |
| PRESSURE TYPE       | Mains Pressure only                              |
| MINIMUM PRESSURE    | 150kPa                                           |
| MAXIMUM PRESSURE    | 500kPa (As per NZ Building Code AS/NZ<br>3500.1) |
| MAXIMUM TEMPERATURE | 65°C                                             |
| PLUMBING CONNECTION | 15mm                                             |
| SPOUT REACH         | 195mm                                            |
| SPOUT HEIGHT        | 800mm                                            |