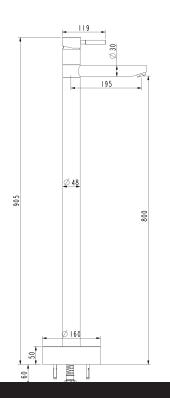

## Floor Mounted Bath Mixer

| PRODUCT CODE        | VBS053                                           |
|---------------------|--------------------------------------------------|
|                     |                                                  |
| COLOUR/FINISHES     | Chrome                                           |
| FEATURES            | Swivel spout                                     |
| PRESSURE TYPE       | Mains Pressure only                              |
| MINIMUM PRESSURE    | 150kPa                                           |
| MAXIMUM PRESSURE    | 500kPa (As per NZ Building Code AS/NZ<br>3500.1) |
| MAXIMUM TEMPERATURE | 65°C                                             |
| PLUMBING CONNECTION | 15mm                                             |
| SPOUT REACH         | 195mm                                            |
| SPOUT HEIGHT        | 800mm                                            |