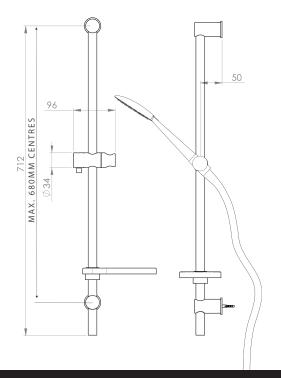

## Soul Slide Shower - 3 Function

| PRODUCT CODE                 | VSU043                                                           |
|------------------------------|------------------------------------------------------------------|
|                              |                                                                  |
| COLOUR/FINISHES              | Chrome                                                           |
| FEATURES                     | 3 Function ABS Handpiece<br>Adjustable Lower Bracket – Max 680mm |
| PRESSURE TYPE                | Mains Pressure only                                              |
| MINIMUM PRESSURE             | 150kPa                                                           |
| MAXIMUM PRESSURE             | 500kPa (As per NZ Building Code AS/NZ 3500.1)                    |
| WELS RATING - MAINS PRESSURE | 3 Star (7.5L/min)                                                |
| MAXIMUM TEMPERATURE          | 65°C                                                             |
| PLUMBING CONNECTION          | 15mm                                                             |
|                              |                                                                  |
|                              |                                                                  |

Specifications and dimensions correct at time of publication however are subject to change without notice. Please refer to physical product prior to installation.

Installation instructions for this product are available from the product page on vodaplumbingware.co.nz