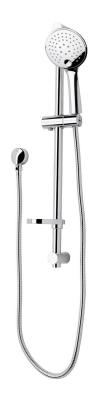

## Soul Slide Shower - 3 Function

| PRODUCT CODE                 | VSU043                                                           |
|------------------------------|------------------------------------------------------------------|
|                              |                                                                  |
| COLOUR/FINISHES              | Chrome                                                           |
| FEATURES                     | 3 Function ABS Handpiece<br>Adjustable Lower Bracket – Max 680mm |
| PRESSURE TYPE                | Mains Pressure only                                              |
| MINIMUM PRESSURE             | 150kPa                                                           |
| MAXIMUM PRESSURE             | 500kPa (As per NZ Building Code AS/NZ 3500.1)                    |
| WELS RATING - MAINS PRESSURE | 3 Star (7.5L/min)                                                |
| MAXIMUM TEMPERATURE          | 65°C                                                             |
| PLUMBING CONNECTION          | 15mm                                                             |
|                              |                                                                  |
|                              |                                                                  |