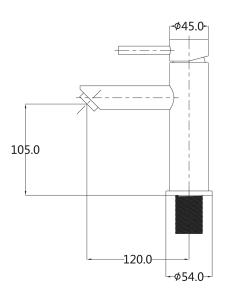

## Stainless Basin Mixer – Minimal

| PRODUCT CODE                    | VSS023                                           |
|---------------------------------|--------------------------------------------------|
|                                 |                                                  |
| COLOUR/FINISHES                 | Brushed Stainless (304)                          |
| FEATURES                        | Fixed Spout                                      |
| SPOUT REACH                     | 120mm                                            |
| PRESSURE TYPE                   | Mains Pressure only                              |
| MINIMUM PRESSURE                | 150kPa                                           |
| MAXIMUM PRESSURE                | 500kPa (As per NZ Building Code AS/NZ<br>3500.1) |
| MAXIMUM TEMPERATURE             | 65°C                                             |
| PLUMBING CONNECTION             | 15mm                                             |
| WELS RATING - MAINS<br>PRESSURE | 4 Star (7.5L/min)                                |
| CARTRIDGE/HEADWORKS             | European Ceramic Cartridge                       |