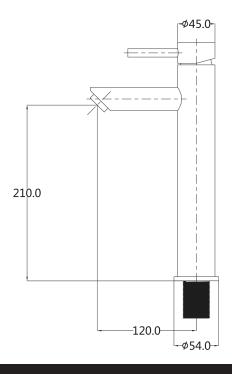

## Stainless High Rise Basin Mixer – Minimal

| PRODUCT CODE                    | VSS022                                        |
|---------------------------------|-----------------------------------------------|
|                                 |                                               |
| COLOUR/FINISHES                 | Brushed Stainless (304)                       |
| FEATURES                        | Fixed Spout                                   |
| PRESSURE TYPE                   | Mains Pressure only                           |
| MINIMUM PRESSURE                | 150kPa                                        |
| MAXIMUM PRESSURE                | 500kPa (As per NZ Building Code AS/NZ 3500.1) |
| MAXIMUM TEMPERATURE             | 65°C                                          |
| PLUMBING CONNECTION             | 15mm                                          |
| WELS RATING - MAINS<br>PRESSURE | 4 Star (7.5L/min)                             |
| CARTRIDGE/HEADWORKS             | European Ceramic Cartridge                    |
| SPOUT HEIGHT                    | 210mm                                         |
| SPOUT REACH                     | 120mm                                         |
|                                 |                                               |