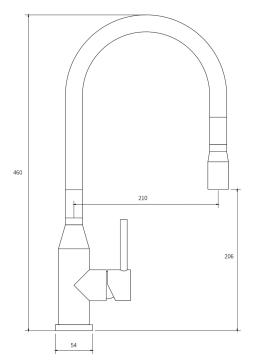

## Stainless Pull Down Sink Mixer – Minimal

| PRODUCT CODE                    | VSS011                                                            |
|---------------------------------|-------------------------------------------------------------------|
| COLOUR/FINISHES                 | <b>Brushed Stainless (304)</b><br>Brushed Stainless (304) + Black |
| FEATURES                        | 360 Degree Pull Out Spout<br>Swivel spout                         |
| PRESSURE TYPE                   | Mains Pressure only                                               |
| MINIMUM PRESSURE                | 150kPa                                                            |
| MAXIMUM PRESSURE                | 500kPa (As per NZ Building Code AS/NZ<br>3500.1)                  |
| WELS RATING - MAINS<br>PRESSURE | 4 Star (7.5L/min)                                                 |
| CARTRIDGE/HEADWORKS             | European Ceramic Cartridge                                        |
| MAXIMUM TEMPERATURE             | 65°C                                                              |
| PLUMBING CONNECTION             | 15mm                                                              |
| SPOUT REACH                     | 210mm                                                             |
| PULLOUT HOSE LENGTH             | +300mm                                                            |
| BENCH HOLE SIZE                 | 40mm                                                              |